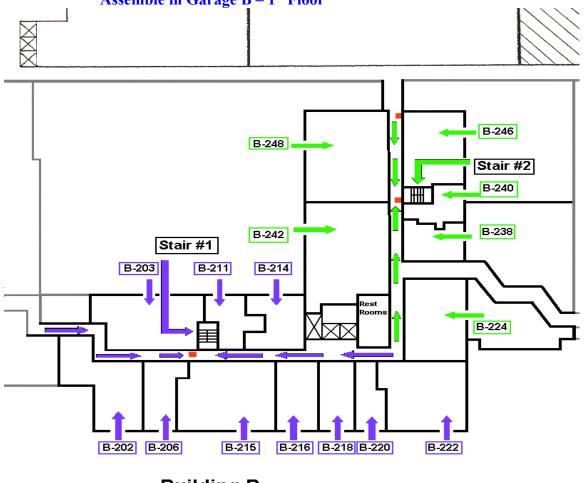

## Evacuation Routes & Assembly Areas Building B – 2nd Floor

Suite: B-224, B-238, B-240, B-242, B-246 & B-248

Evacuation routes are determined by the location of the emergency. If your primary evacuation route is not accessible evacuate via the secondary route.

**Primary:** Use Stairwell #2

Exit Building on 1st Floor

Pass Through Rear of Building C Assemble in Garage  $B - 1^{st}$  Floor

**Secondary:** Use Stairwell #1

Exit on 1st Floor to Courtyard Walk Through Courtyard

Pass Through the Rear of Building C Assemble in Garage  $B - 1^{st}$  Floor

Pull Stations = Building B
Second Floor

Date: 10/11