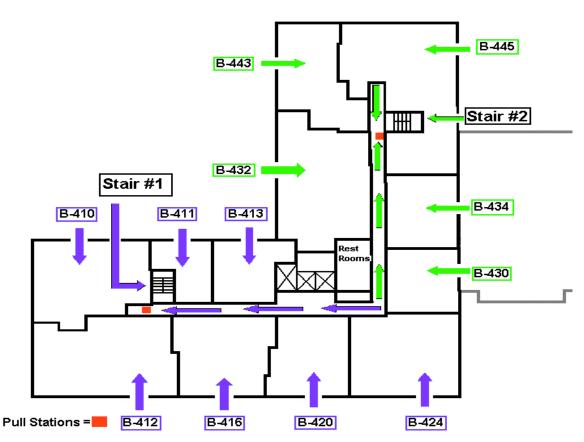

## Evacuation Routes & Pull Stations Building $B - 4^{th}$ Floor

**SUITES:** B-410, B-411, B-412, B-413, B-416, B-420 & B-424

Evacuation routes are determined by the location of the emergency. If your primary evacuation route is not accessible evacuate via the secondary route.

**Primary:** Use Stairwell #1

Exit on 1<sup>st</sup> Floor to Courtyard Walk Through Courtyard

Pass Through the Rear of Building C Assemble in Garage  $B - 1^{st}$  Floor

Secondary: Use Stairwell #2

**Exit Building on 1st Floor** 

Pass Through Rear of Building C Assemble in Garage  $B - 1^{st}$  Floor

**Building B Fourth Floor** 

Date: 10/11