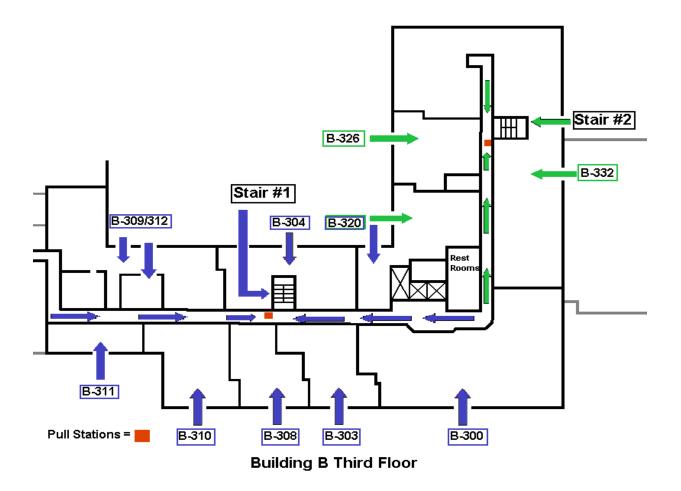

## Evacuation Routes & Pull Stations Building B – 3rd Floor

**SUITE:** B-300, B-303, B-304, B-308, B-309, B-310, B-311, B-312, & B-320 Evacuation routes are determined by the location of the emergency. If your primary evacuation route is not accessible evacuate via the secondary route.

- Primary: Use Stairwell #1 Exit on 1<sup>st</sup> Floor to Courtyard Walk Through Courtyard Pass Through the Rear of Building C Assemble in Garage B – 1<sup>st</sup> Floor
- Secondary: Use Stairwell #2 Exit Building on 1<sup>st</sup> Floor Pass Through Rear of Building C Assemble in Garage B – 1<sup>st</sup> Floor