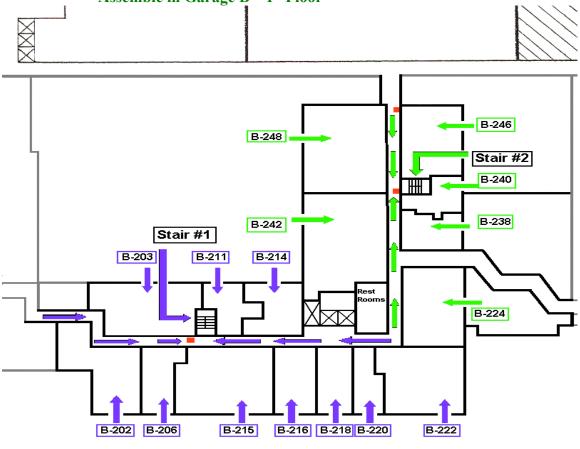

## Evacuation Routes & Pull Stations Building B – 2nd Floor

**SUITES:** B-202, B-203, B-206, B-211, B-214, B-215, B-216, B-218, B-220 & B-222

Evacuation routes are determined by the location of the emergency.

If your primary evacuation route is not accessible evacuate via the secondary route.

**Primary:** Use Stairwell #1

Exit on 1<sup>st</sup> Floor to Courtyard Walk Through Courtyard

Pass Through the Rear of Building C Assemble in Garage  $B - 1^{st}$  Floor

**Secondary:** Use Stairwell #2

**Exit Building on 1st Floor** 

Pass Through Rear of Building C Assemble in Garage  $B - 1^{st}$  Floor

Pull Stations = Building B
Second Floor

Date: 10/11