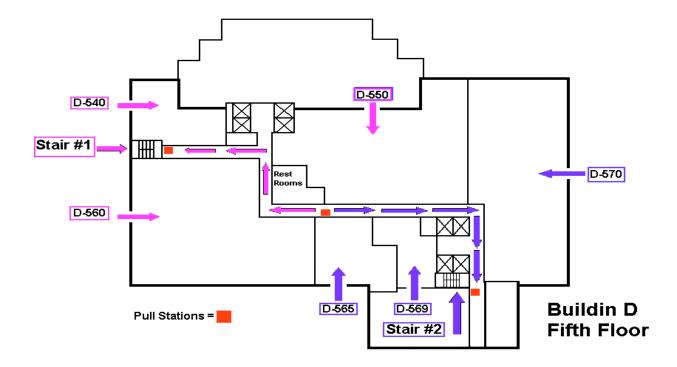

## Evacuation Routes and Pull Stations Building D – 5th Floor

**<u>SUITES:</u>** D-550, D-565, D-569 & D-570

Evacuation routes are determined by the location of the emergency. If your primary evacuation route is not accessible evacuate via the secondary route.

Primary:Use Stairwell #2<br/>Exit Building at Ground Level<br/>Follow Drive East Past Oncology Parking Lot<br/>Assemble in Lot D Public Parking near the Lower Entry GateSecondary:Use Stairwell #1<br/>Exit Building at Ground Level<br/>Walk Through the Oncology Parking Lot<br/>Assemble in Lot D Public Parking near the Lower Entry Gate