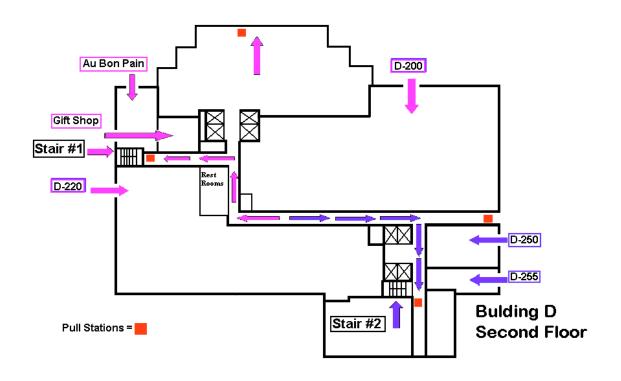

## Evacuation Routes and Pull Stations Building D – 2nd Floor

**SUITES:** D-200, D-220, D-250 & D-255

Evacuation routes are determined by the location of the emergency. If your primary evacuation route is not accessible evacuate via the secondary route.

Primary: Use Stairwell #2

**Exit Building at Ground Level** 

Follow Drive East Past Oncology Parking Lot

Assemble in Lot D Public Parking near the Lower Entry Gate

Or

**As Directed By Hospital Policy** 

Secondary: Use Stairwell #1

**Exit Building at Ground Level** 

Walk Through the Oncology Parking Lot

Assemble in Lot D Public Parking near the Lower Entry Gate

Or

**As Directed By Hospital Policy** 

Date: 10/11